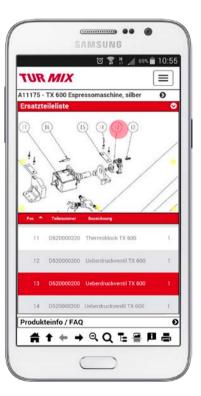

# Usage is independent of Location and Time

Our solution is responsive

Besides desktop and laptop applications, our software obviously can be **operated** with the **commonly used mobile devices as well as in combination with current browsers without the need for installation**.

Using a solution for mobile documentation, the presentation in a responsive design with smartphones and tablets is possible in a simple and quick way. Here too, pictures can be zoomed separately from texts without losing an overview of the page.