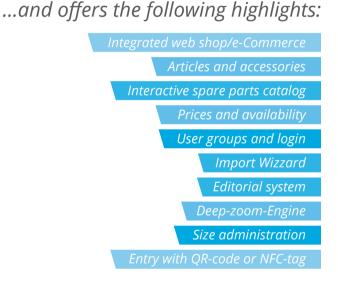

#### Our solution is a complete e-commerce platform

The software solution includes a complete e-commerce form. For this reason, an integration in other shop systems is not required and we can build the whole platform out of one single system.

#### Our solution is innovative and single source

As a cross-selling feature this software offers a link between spare parts catalog and web shop whereby articles that match the accessory can be listed with a link. This simplifies the search for matching spare parts and accessories. Also multilingualism and Unicode present no problem. Using an integrated deepzoom feature, detailed pictures can be zoomed continuously by click. Additionally, websites can be linked using QR-code or NFC-tag. There the contents are adaptable at all times and the usage of this solution is possible in various ways, for example in magazines, brochures or wallpapers. Neither installation nor plug-in is required.

These features are **most beneficial** in a **combining spare parts catalog with a web shop** and support the optimum presentation of products right down to the smallest detail.