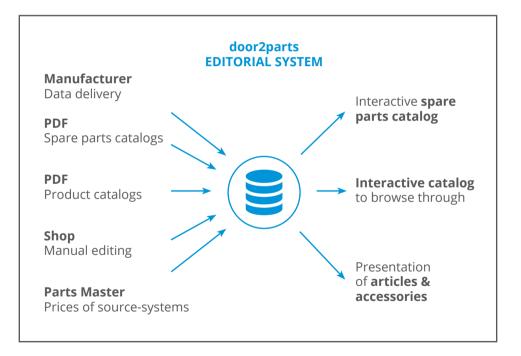

Various Import Options Our solution is integrable and can be browsed through online

#### The catalog production **takes place automatically** out of source-systems or out of converted PDF catalogs.

This may include an ERP-system, a dealer management system or ASCII lists, where original data can be obtained. Alternatively, there is a special option for data preparation out of PDF spare parts catalogs. Here, all necessary data will be extracted, loaded directly in an e-commerce engine and will then be converted into an interactive form for the presentation in the web shop. Also PDF product catalogs can be uploaded and converted into an interactive catalog to browse through within the web shop. These import options prove themselves because of their fast and simple implementation.