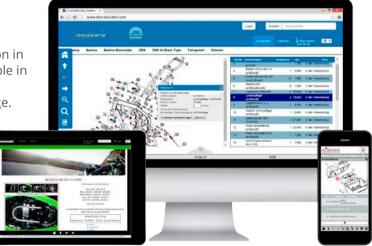

Various Import Options Our solution is integrable and can be browsed through online

#### The catalog production **takes place automatically** out of source-systems or out of converted PDF catalogs.

This may include an ERP-system, a dealer management system or ASCII lists, where original data can be obtained. Alternatively, there is a special option for data preparation out of PDF spare parts catalogs. Here, all necessary data will be extracted, loaded directly in an e-commerce engine and will then be converted into an interactive form for the presentation in the web shop. Also PDF product catalogs can be uploaded and converted into an interactive catalog to browse through within the web shop. These import options prove themselves because of their fast and simple implementation.