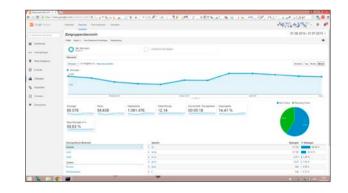

#### Our solution is search engine optimized

For maintaining an overview over the development of the web shop at all times, we recommend using the monitoring tool Google Analytics. With this, you can easily view statistics and reports, which show the behavior of your customers on your website. You can, for example, monitor the number of users on the page, the exit rate of visitors and many other factors. Also, the impacts of adwords posts can be measured and tracked too.

All content is presented **optimized to the search engine** and we are strongly committed to acquiring a positive conversion rate on our customers website.

As experts in technical e-commerce, we resort to an extensive solution portfolio to implement the optimum solution for you: